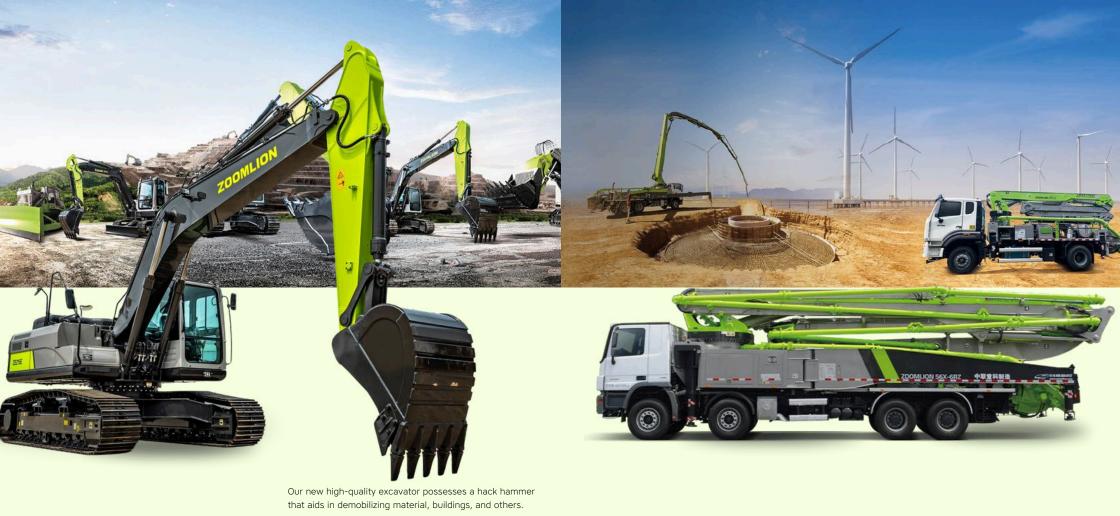

## EQUIPMENTS

Levitikal Ready Mix Nigeria is equipped with state-of-the-art machinery and technology to ensure efficient and highquality concrete production and delivery. Key pieces of equipment include:

- Batching Plants: These automated systems precisely measure and mix the various components of concrete, ensuring consistency and accuracy.
- Concrete Mixers: Large-capacity mixers thoroughly blend the ingredients to create a homogenous concrete mixture.
- Concrete Pumps: These powerful machines efficiently transport concrete to construction sites, even in challenging terrain or at high altitudes.
- Transport Trucks: A fleet of specialized trucks is used to deliver ready-mix concrete to customers promptly.
- Quality Control Equipment: Laboratories equipped with advanced testing machines are used to monitor and ensure the quality of concrete.