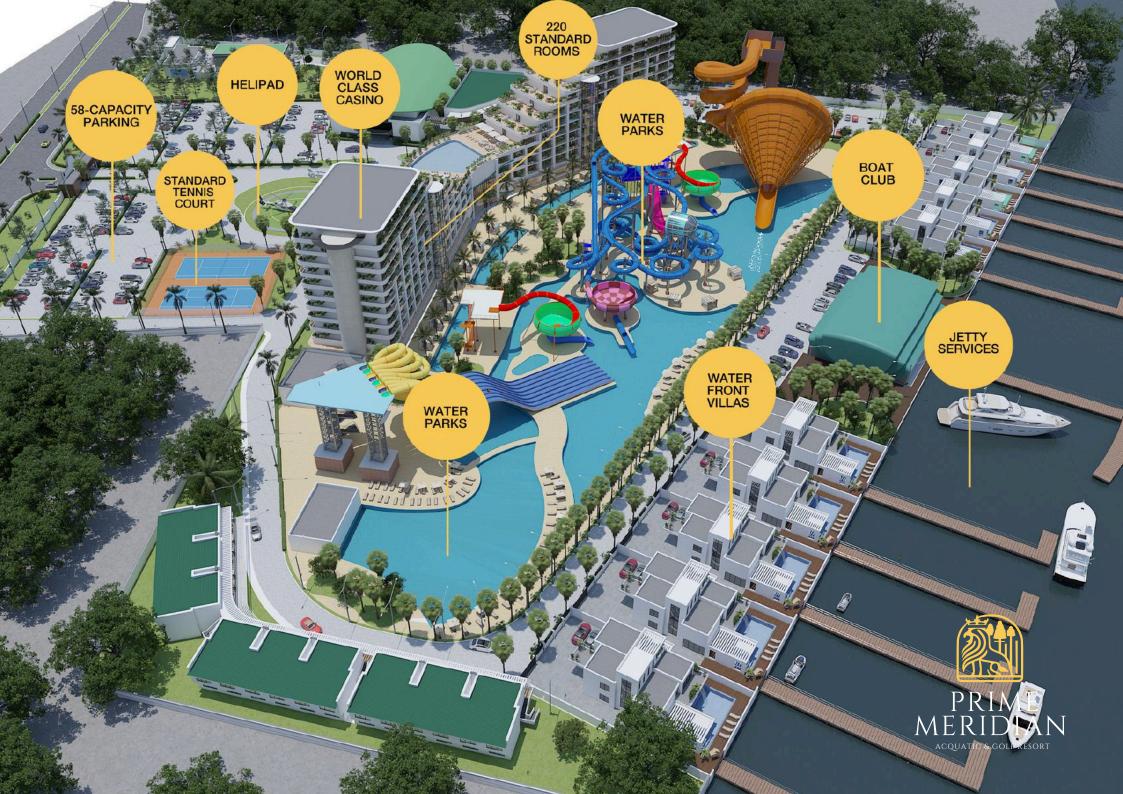

### Dear Guests,

Welcome to The Prime Meridian Aquatic And Golf Resort, your oasis in Badagry. Nestled in 17 hectares of lush parkland by the sea, we offer an experience of luxury and tranquility. With an infinity pool, a private beach, and stunning sunsets surrounded by Badagry's rich heritage, your stay here promises relaxation and wonder. Our commitment to personal service and warmth ensures your comfort and a desire to return. Thank you for choosing The Prime Meridian Aquatic And Golf Resort. We look forward to making your stay extraordinary.

### Prime Meridian: Your Partner in Reimagining Tourism

Strategic Location: A natural gateway for tourism on the Atlantic Coast.

Aligned Vision: Committed to Lagos' vision for Badagry and Nigeria's development.

World-Class Offerings: (Briefly mention unique tourist attractions)

# Overview of the Resort.