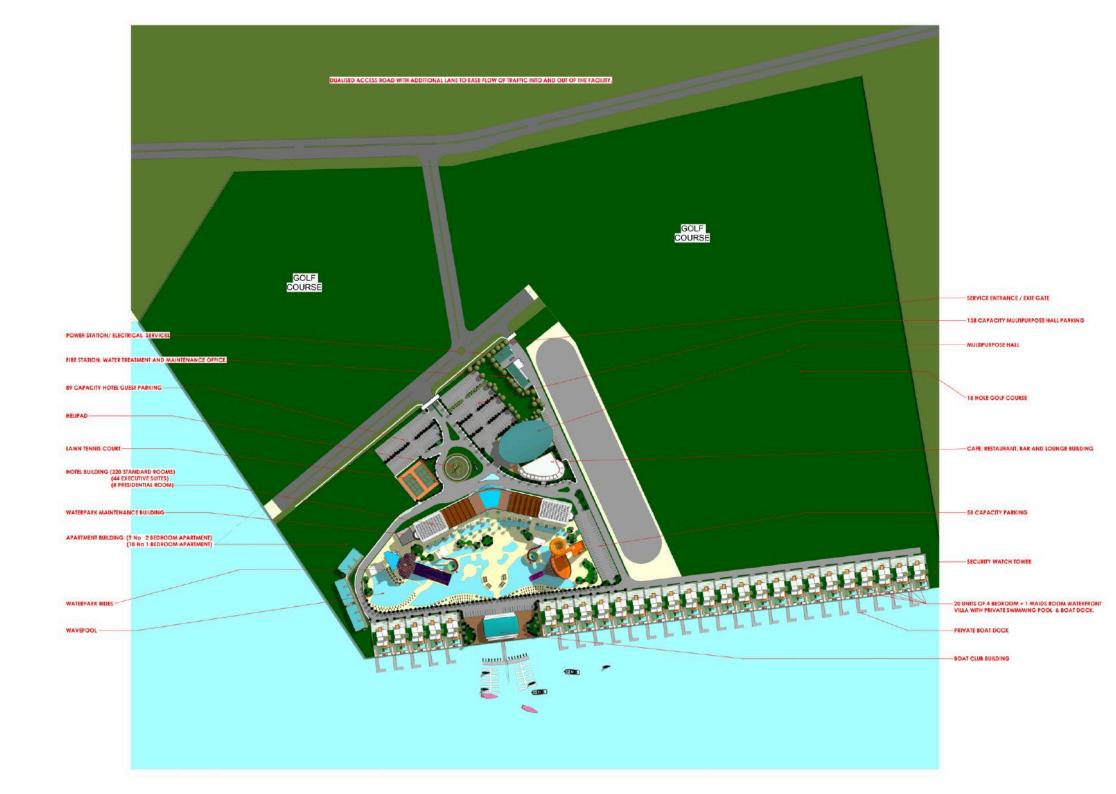

### Dear Guests,

Welcome to The Prime Meridian Aquatic And Golf Resort, your oasis in Badagry. Nestled in 17 hectares of lush parkland by the sea, we offer an experience of luxury and tranquility. With an infinity pool, a private beach, and stunning sunsets surrounded by Badagry's rich heritage, your stay here promises relaxation and wonder. Our commitment to personal service and warmth ensures your comfort and a desire to return. Thank you for choosing The Prime Meridian Aquatic And Golf Resort. We look forward to making your stay extraordinary.

### Prime Meridian: Your Partner in Reimagining Tourism

Strategic Location: A natural gateway for tourism on the Atlantic Coast.

Aligned Vision: Committed to Lagos' vision for Badagry and Nigeria's development.

World-Class Offerings: (Briefly mention unique tourist attractions)

# Overview of the Resort.