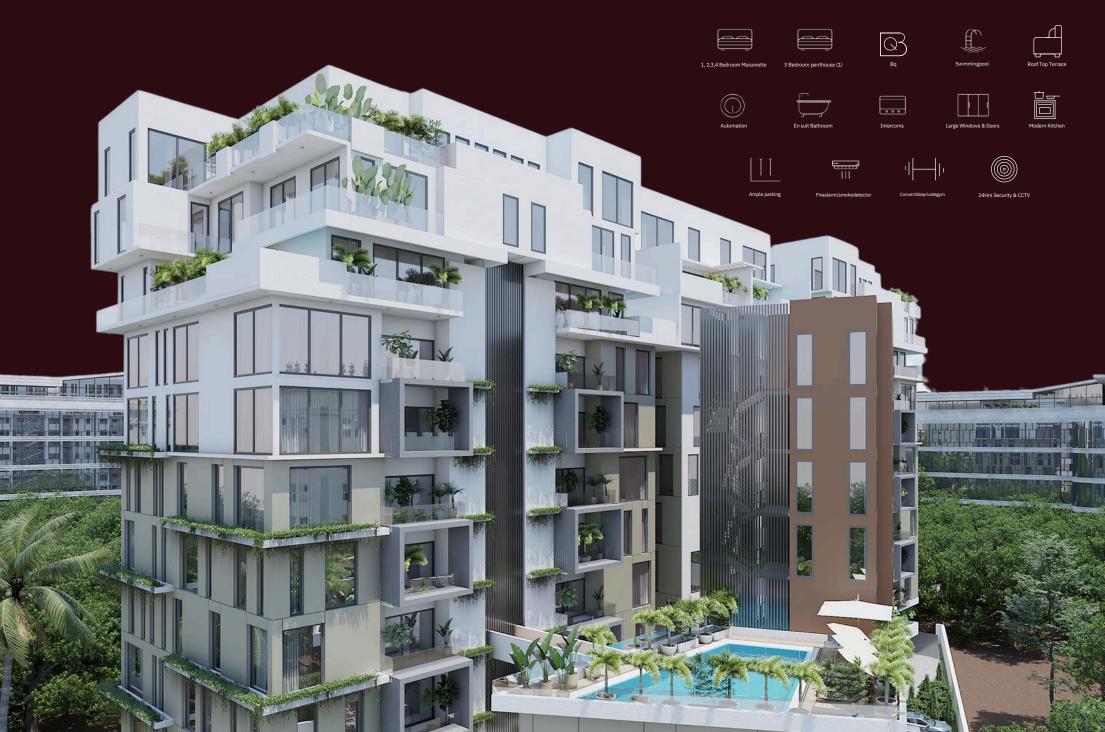

# PROJECTS

14

12 3312 4 SK 1 230 3 4 \*\* 1 318 . \*\* 1.515 3 ST

Resident Development Iconic Architecture A 26 Storey NEO Modernism

| , 2,3,4 Bedroom Maisonette | 3 Bedroom penthouse (1) | Bq             | Swimmingpool         |
|----------------------------|-------------------------|----------------|----------------------|
|                            |                         |                |                      |
|                            | Firealarm/smokedetector | I     I        | 24Hrs Security & CCT |
|                            | Roof Top Terrace        | Modern Kitchen |                      |

Welcome to Bourdillon Heights, where luxury living reaches its pinna-cle, exclusively designed for the High and Mighty who demand the finest to match their opulent lifestyle. This ultra-luxurious high-rise in the heart of Ikoyi offers a thoughtfully crafted oasis where every detail caters to your desires and aspirations.

With its artistic design, Bourdillon Heights is undoubtedly the height of architectural genius, where you get to immerse in the peak of sophisticated living. Every detail has been meticulously curated to surpass expectations and enhance an extraordinary lifestyle. From exquisite craftsmanship to the finest materials sourced from around the globe, no compromise has been made in delivering the absolute best. Here, quality reigns supreme.