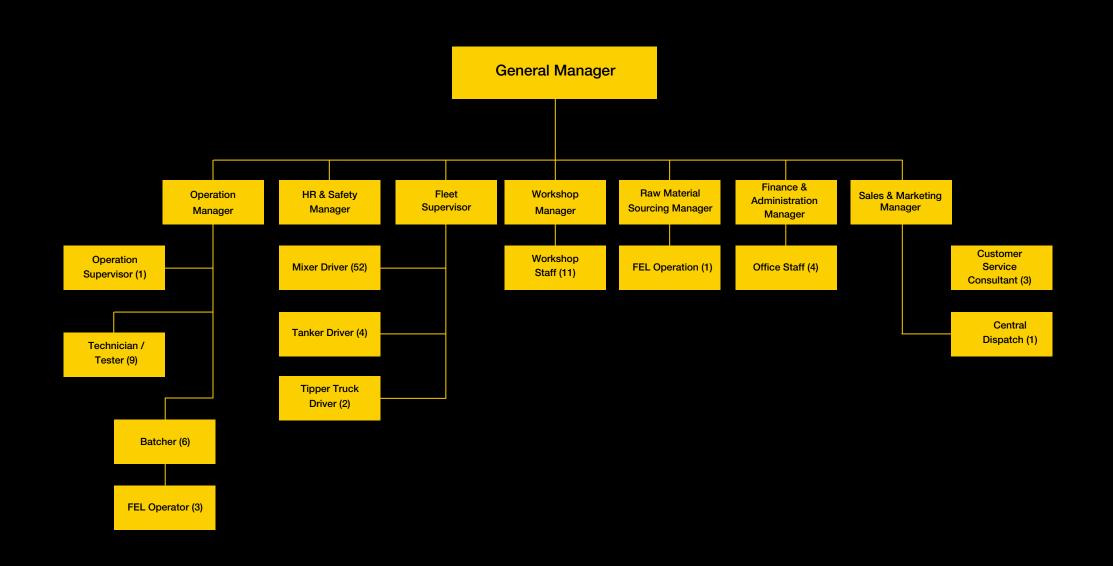

| Vear. 2021                                 | Year0223<br>136,620.00                           | rm Act 200                                                |

### **ORGANIZATIONAL CHART**



## EQUIPMENTS

Levitikal Ready Mix Nigeria is equipped with state-of-the-art machinery and technology to ensure efficient and highquality concrete production and delivery. Key pieces of equipment include:

- Batching Plants: These automated systems precisely measure and mix the various components of concrete, ensuring consistency and accuracy.
- Concrete Mixers: Large-capacity mixers thoroughly blend the ingredients to create a homogenous concrete mixture.
- Concrete Pumps: These powerful machines efficiently transport concrete to construction sites, even in challenging terrain or at high altitudes.
- Transport Trucks: A fleet of specialized trucks is used to deliver ready-mix concrete to customers promptly.
- Quality Control Equipment: Laboratories equipped with advanced testing machine