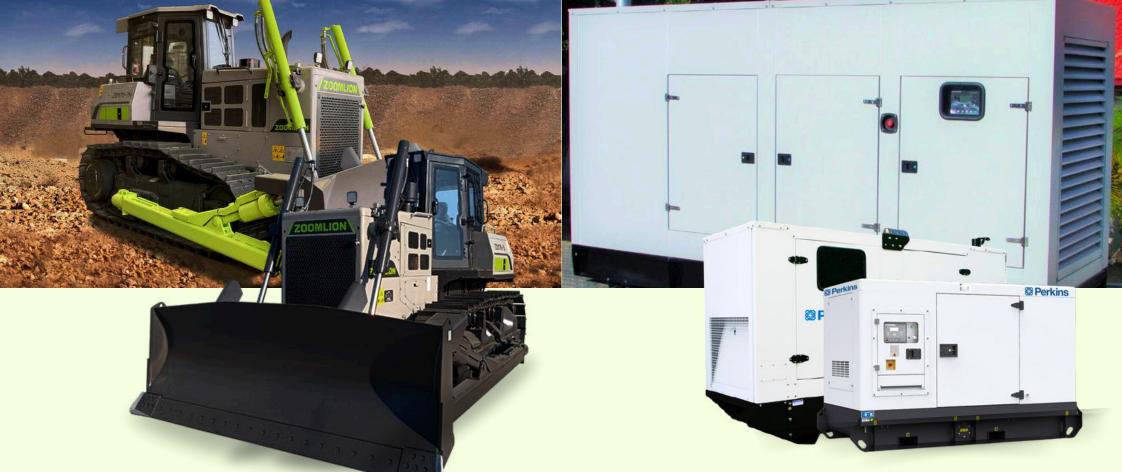

- Batching Plants: These automated systems precisely measure and mix the various components of concrete, ensuring consistency and accuracy.
- Concrete Mixers: Large-capacity mixers thoroughly blend the ingredients to create a homogenous concrete mixture.
- Concrete Pumps: These powerful machines efficiently transport concrete to construction sites, even in challenging terrain or at high altitudes.
- Transport Trucks: A fleet of specialized trucks is used to deliver ready-mix concrete to customers promptly.
- Quality Control Equipment: Laboratories equipped with advanced testing machines are used to monitor and ensure the quality of concrete.