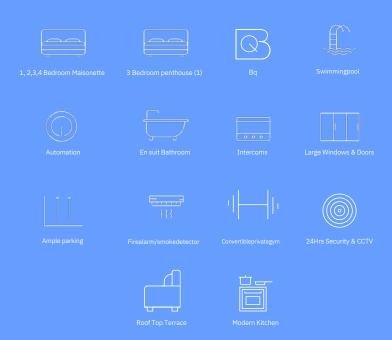

# PROJECTS

14

12 3312 4 SK 1 230 3 4 \*\* 1 318 . \*\* 1.515 3 ST

Resident Development Iconic Architecture A 26 Storey NEO Modernism

| , 2,3,4 Bedroom Maisonette | 3 Bedroom penthouse (1) | Bq             | Swimmingpool         |
|----------------------------|-------------------------|----------------|----------------------|
|                            |                         |                |                      |
|                            | Firealarm/smokedetector | I     I        | 24Hrs Security & CCT |
|                            | Roof Top Terrace        | Modern Kitchen |                      |