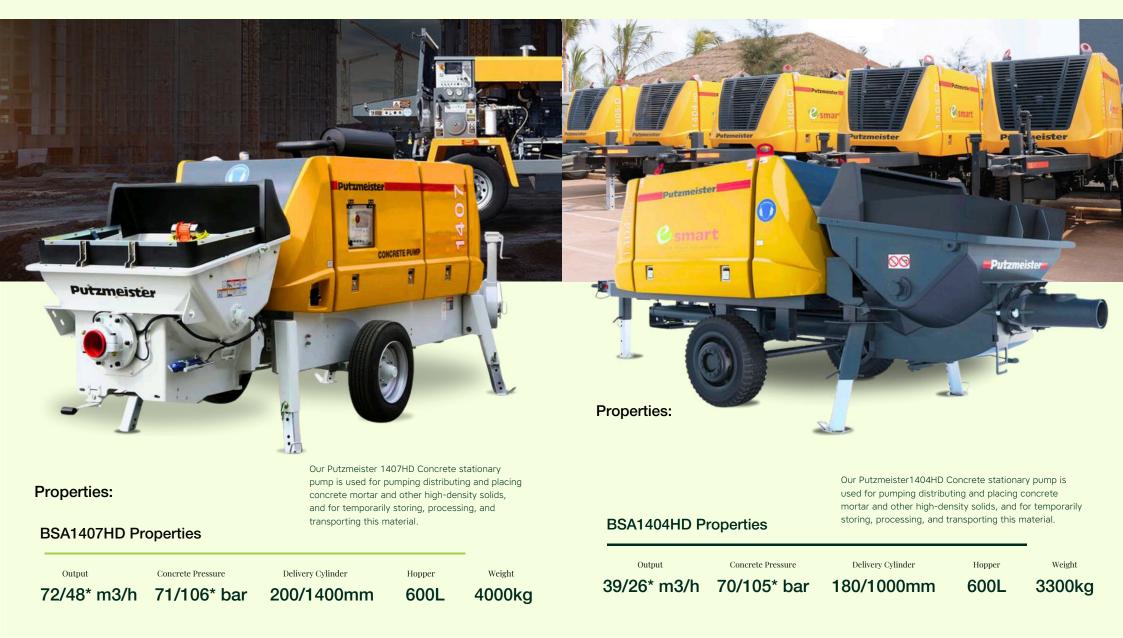

- Batching Plants: These automated systems precisely measure and mix the various components of concrete, ensuring consistency and accuracy.
- Concrete Mixers: Large-capacity mixers thoroughly blend the ingredients to create a homogenous concrete mixture.
- Concrete Pumps: These powerful machines efficiently transport concrete to construction sites, even in challenging terrain or at high altitudes.
- Transport Trucks: A fleet of specialized trucks is used to deliver ready-mix concrete to customers promptly.
- Quality Control Equipment: Laboratories equipped with advanced testing machines are used to monitor and ensure the quality of concrete.