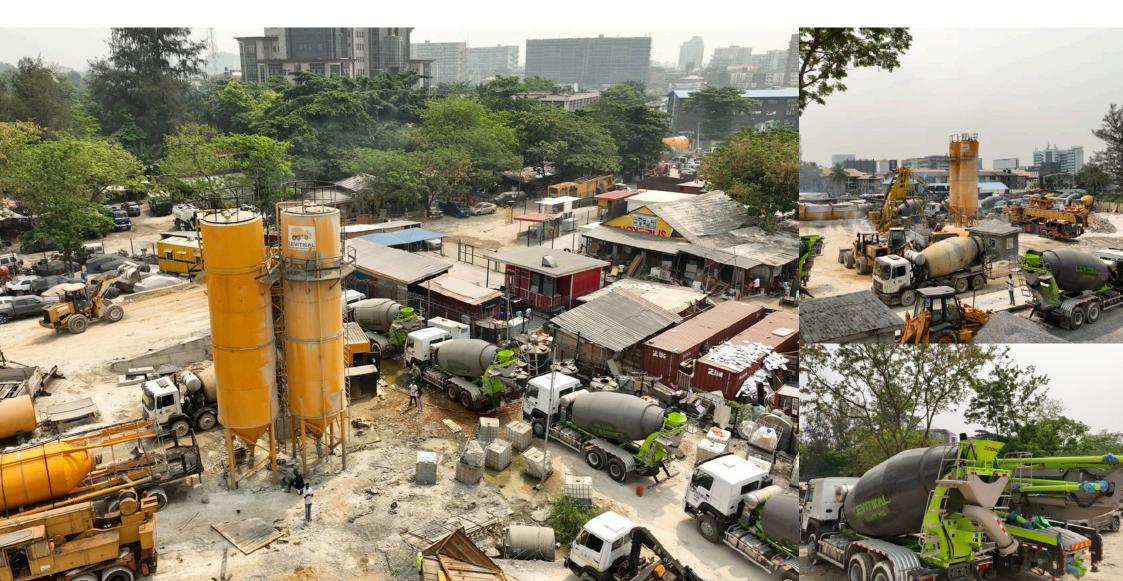

## EQUIPMENTS

Levitikal Ready Mix Nigeria is equipped with state-of-the-art machinery and technology to ensure efficient and highquality concrete production and delivery. Key pieces of equipment include:

- Batching Plants: These automated systems precisely measure and mix the various components of concrete, ensuring consistency and accuracy.
- Concrete Mixers: Large-capacity mixers thoroughly blend the ingredients to create a homogenous concrete mixture.
- Concrete Pumps: These powerful machines efficiently transport concrete to construction sites, even in challenging terrain or at high altitudes.
- Transport Trucks: A fleet of specialized trucks is used to deliver ready-mix concrete to customers promptly.
- Quality Control Equipment: Laboratories equipped with advanced testing machines are used to monitor and ensure the quality of concrete.