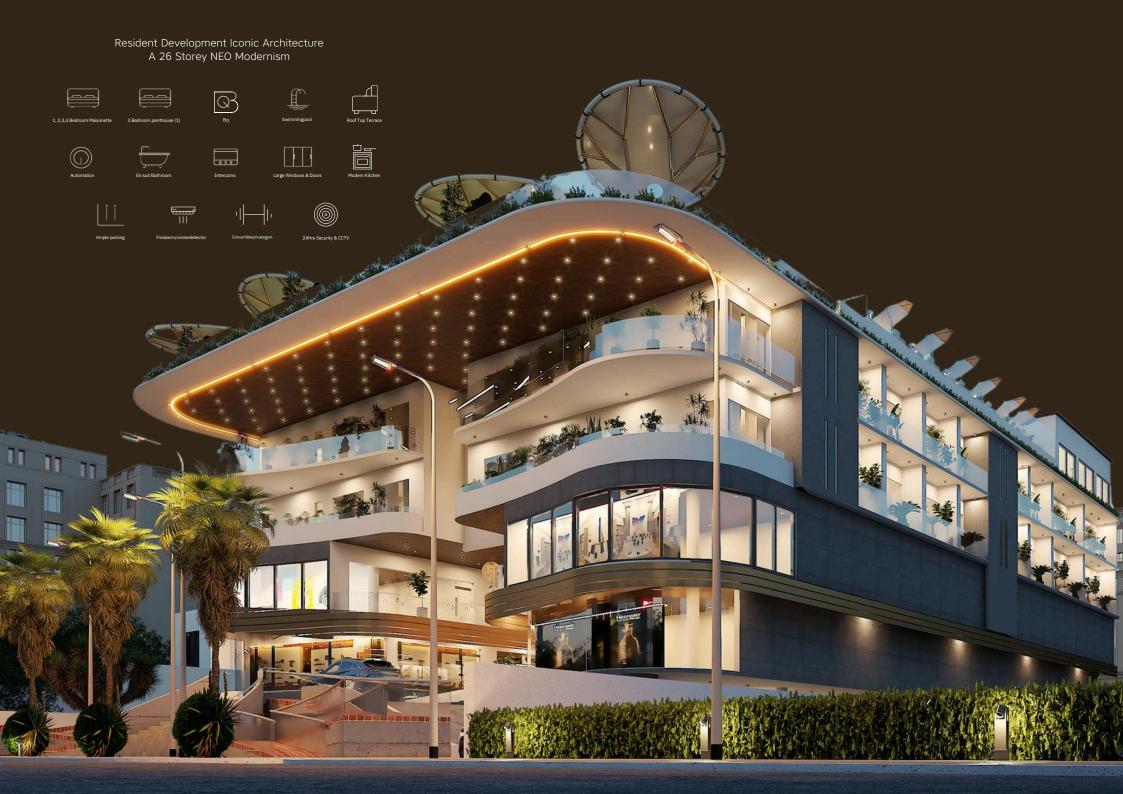

# PROJECTS

14

12 3312 4 SK 1 230 3 4 \*\* 1 318 . \*\* 1.515 3 ST

Resident Development Iconic Architecture A 26 Storey NEO Modernism

| , 2,3,4 Bedroom Maisonette | 3 Bedroom penthouse (1) | Bq             | Swimmingpool         |
|----------------------------|-------------------------|----------------|----------------------|
|                            |                         |                |                      |
|                            | Firealarm/smokedetector | I     I        | 24Hrs Security & CCT |
|                            | Roof Top Terrace        | Modern Kitchen |                      |

For you to ascend to a realm where luxury knows no bounds, and your dreams become reality.

Resident Development Iconic Architecture A 26 Storey NEO Modernism

For you to ascend to a realm where luxury knows no bounds, and your dreams become reality.