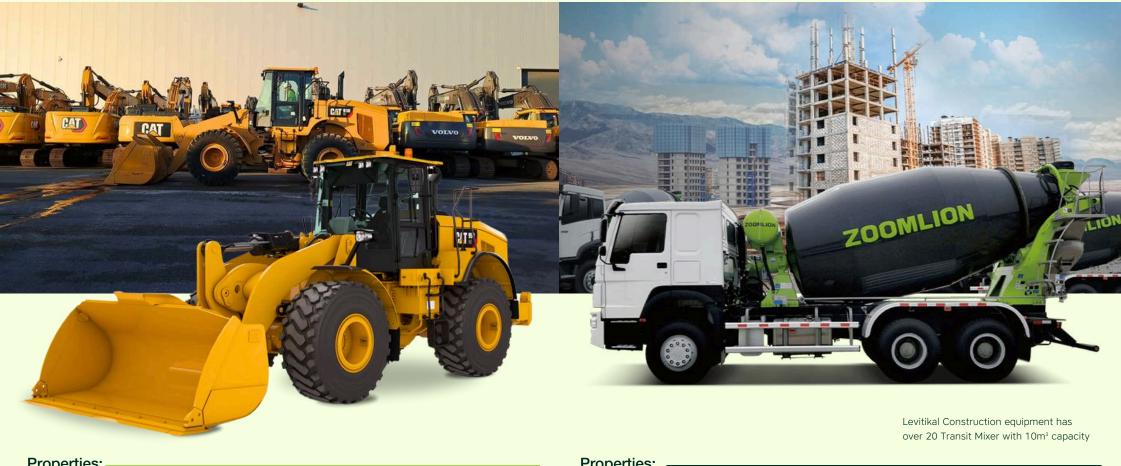

- Batching Plants: These automated systems precisely measure and mix the various components of concrete, ensuring consistency and accuracy.
- Concrete Mixers: Large-capacity mixers thoroughly blend the ingredients to create a homogenous concrete mixture.
- Concrete Pumps: These powerful machines efficiently transport concrete to construction sites, even in challenging terrain or at high altitudes.
- Transport Trucks: A fleet of specialized trucks is used to deliver ready-mix concrete to customers promptly.
- Quality Control Equipment: Laboratories equipped with advanced testing machines are used to monitor and ensure the quality of concrete.